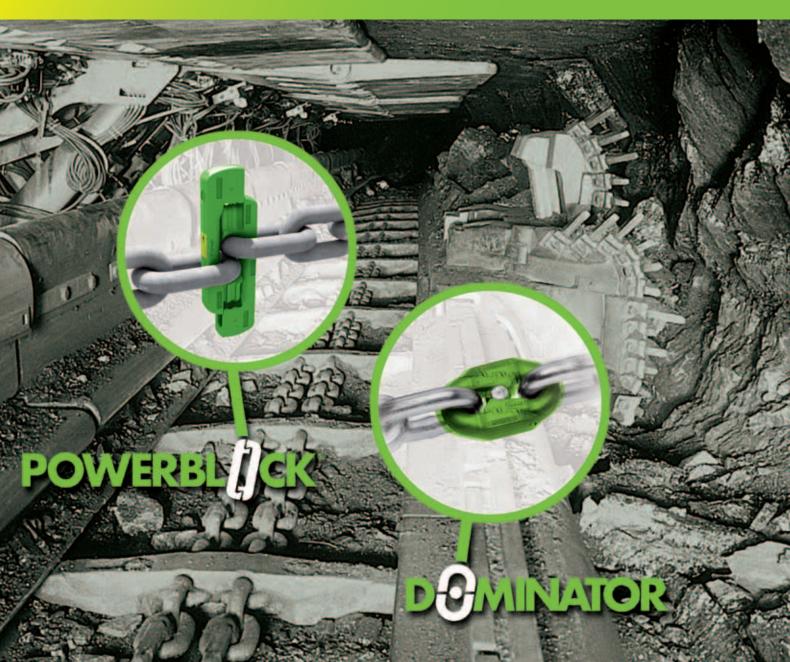

# Flat connector acc. to DIN 22258-1 for mining chains

RUD flat connectors DOMINATOR can be used either vertically or horizontally in round link chain strands. Especially in plough chains acc. to DIN 22252 as well as horizontally as repair connectors in flat link chains acc. to DIN 22255 RUD connectors DOMINATOR are used.

# POWERBL (JCK)

Block connector acc. to DIN 22258-3 for mining chains

RUD block type connectors POWERBLOCK run vertically over sprockets and are used in high performance mining applications.