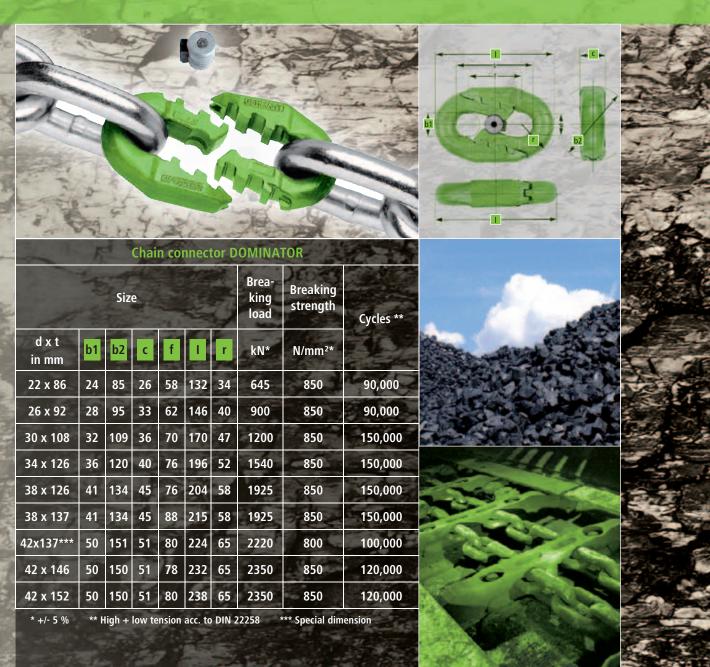

## RUD CONNECTORS FOR MINING

RUD chain connectors in many areas exceed the required specifications of the DIN 22258.

RUD connectors are proven in longwall mines all over the world and used by leading mining companies due to their high reliability.

# Flat connector acc. to DIN 22258-1 for mining chains

RUD flat connectors DOMINATOR can be used either vertically or horizontally in round link chain strands. Especially in plough chains acc. to DIN 22252 as well as horizontally as repair connectors in flat link chains acc. to DIN 22255 RUD connectors DOMINATOR are used.