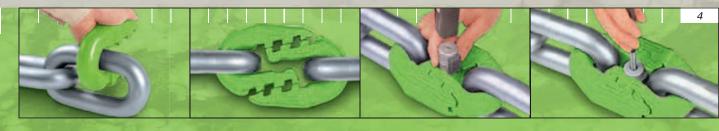

# Flat connector acc. to DIN 22258-1 for mining chains

RUD flat connectors DOMINATOR can be used either vertically or horizontally in round link chain strands. Especially in plough chains acc. to DIN 22252 as well as horizontally as repair connectors in flat link chains acc. to DIN 22255 RUD connectors DOMINATOR are used.