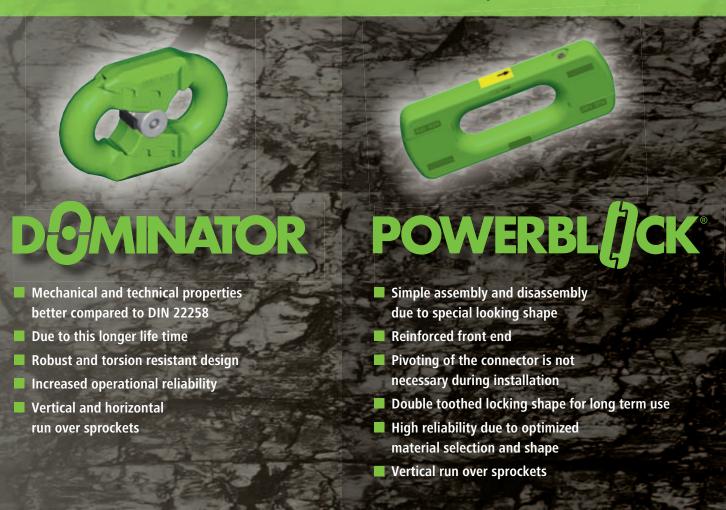

# Flat connector acc. to DIN 22258-1 for mining chains

RUD flat connectors DOMINATOR can be used either vertically or horizontally in round link chain strands. Especially in plough chains acc. to DIN 22252 as well as horizontally as repair connectors in flat link chains acc. to DIN 22255 RUD connectors DOMINATOR are used.

# POWERBL (JCK)

Block connector acc. to DIN 22258-3 for mining chains

RUD block type connectors POWERBLOCK run vertically over sprockets and are used in high performance mining applications.