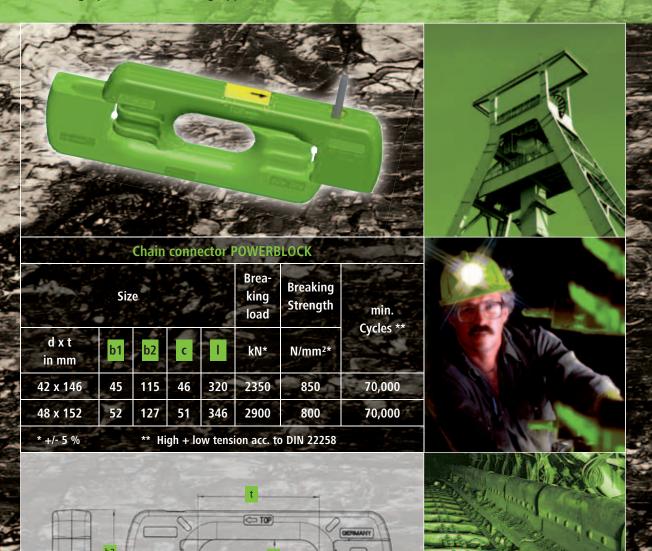

# POWERBL (JCK)

Block connector acc. to DIN 22258-3 for mining chains

RUD block type connectors POWERBLOCK run vertically over sprockets and are used in high performance mining applications.