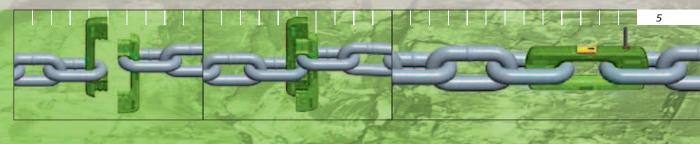

## RUD CONNECTORS FOR MINING

RUD chain connectors in many areas exceed the required specifications of the DIN 22258.

RUD connectors are proven in longwall mines all over the world and used by leading mining companies due to their high reliability.

# Flat connector acc. to DIN 22258-1 for mining chains

RUD flat connectors DOMINATOR can be used either vertically or horizontally in round link chain strands. Especially in plough chains acc. to DIN 22252 as well as horizontally as repair connectors in flat link chains acc. to DIN 22255 RUD connectors DOMINATOR are used.

# POWERBL (JCK)

Block connector acc. to DIN 22258-3 for mining chains

RUD block type connectors POWERBLOCK run vertically over sprockets and are used in high performance mining applications.